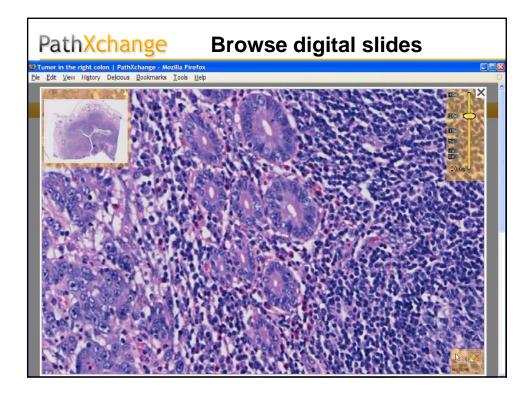

|



| PathXchange Brow                                                                                                                                                                                                                                                              | vse similar cases                                                                                                  |
|-------------------------------------------------------------------------------------------------------------------------------------------------------------------------------------------------------------------------------------------------------------------------------|--------------------------------------------------------------------------------------------------------------------|
| Tumor in the r