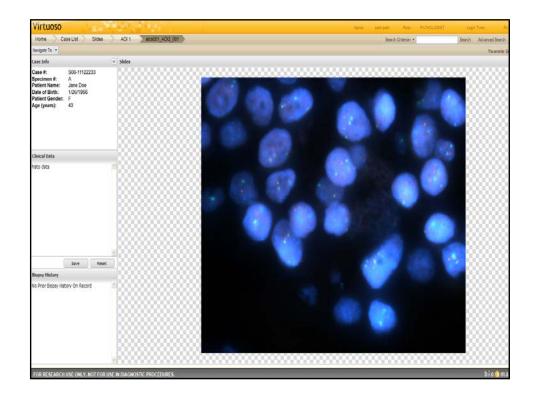

--------------------------------------------------------------------------------------------------------------|------------------------------------------------------------------|
| RELEASE Version: 2.1.0.0, January 09, 2009                                                                                             | User Name<br>Password<br>OK Cancel                               |
| Copyright © BioImagene Inc. 2007-2008. All rights reserved. This<br>"Some Bioimagene products are FDA cleared for specific application |                                                                  |
|                                                                                                                                        |                                                                  |



























































| PathXchange - Moz<br>Higtory Delicious Bo |