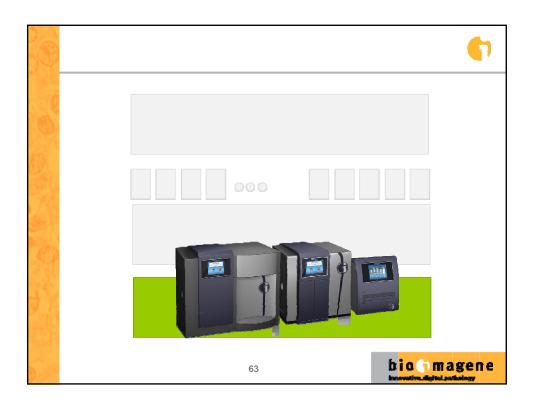

| PathXchange - Mozilla Fin<br>History Delcious Bookma                                                          |                                                                         |                                               |                                                                                |              |
|---------------------------------------------------------------------------------------------------------------|-------------------------------------------------------------------------|-----------------------------------------------|--------------------------------------------------------------------------------|--------------|
| PathXchange                                                                                                   |                                                                         | i, M.D.   My Cases    My Conner               | diens   PathAlert   Getting Started   Settin                                   | gs 1 Log out |
| Cases Commu                                                                                                   | lty Forums                                                              |                                               | Add a                                                                          | Case         |
| Home - Create content                                                                                         |                                                                         |                                               |                                                                                | Search       |
| Create Case                                                                                                   |                                                                         |                                               |                                                                                |              |
| Title: *                                                                                                      |                                                                         |                                               |                                                                                | -            |
| Pathology Categories*     Blood & Bone Marrow     Cytology     Gentourinary     Kidney     Other     Thoracic | Bone Germatopathology Gynecological Uner & Pancreas Pediatric Neoplasms | Breast Endocrine Head & Neck Umphoma Prostate | Cardiovascular Gastrointestinal mmunohistochemistry Neuropathology Seft Tissue |              |
| Tags:<br>clear cell myomelanocytic tu<br>A comma-separated list of terms de<br>Description:                   |                                                                         |                                               |                                                                                | 0            |
| Liver mass in a 47 year old fe                                                                                | male                                                                    |                                               |                                                                                |              |