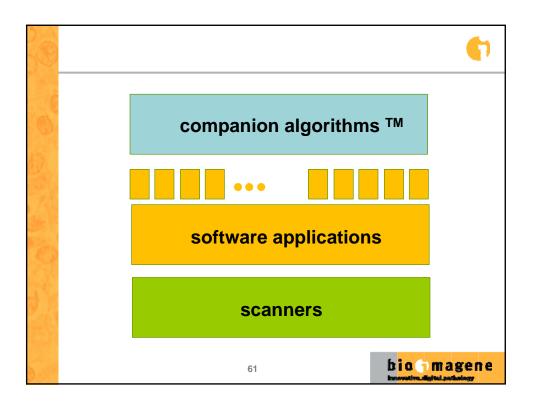

second opinions research and clinical trials        |                         |                              |
| 80 | data mining for decision support                                     |                         |                              |
|    | reduce handling errors<br>quantification CME and proficiency testing |                         | QA<br>y testing              |
| 3  | remote frozen sections                                               | S                       | image analysis               |
|    | pers                                                                 | onalized medicine       | improve slide "availability" |
| 5  | companion algorithms                                                 | 54                      | b i a G m a g e n e          |























| Virtuoso                                                                                                                               | <b>bio</b> (1) <b>magene</b><br>innovative . digital . pathology |
|----------------------------------------------------------------------------------------------------------------------------------------|------------------------------------------------------------------|
| RELEASE Version: 2.1.0.0, January 09, 2009                                                                                             | User Name<br>Password<br>OK Cancel                               |
| Copyright © BioImagene Inc. 2007-2008. All rights reserved. This<br>"Some Bioimagene products are FDA cleared for specific application |