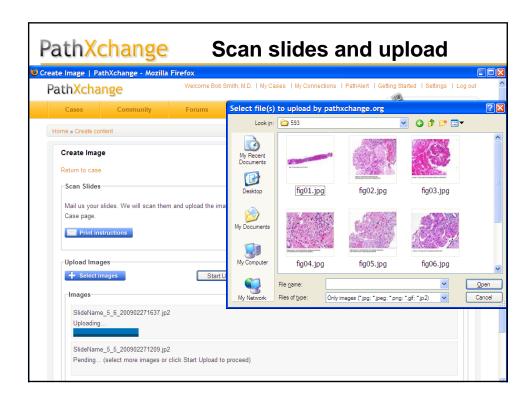

| PathXchange - Moz<br>Higtory Delicious Bo |                                                                                                                                                                                                                                                                                                                                                                                                                                                                                                                                                                                                                                                                                                                                                                                                                                                                                                                                                                                                                                                                                                                                                                                                                                                                                                                                                                                                                                                                                                                                                                                                                                                                                                                                                                                                                                                                                                                                                                                                                                                                                                                               |                                                          |                                                        |
|-------------------------------------------|-------------------------------------------------------------------------------------------------------------------------------------------------------------------------------------------------------------------------------------------------------------------------------------------------------------------------------------------------------------------------------------------------------------------------------------------------------------------------------------------------------------------------------------------------------------------------------------------------------------------------------------------------------------------------------------------------------------------------------------------------------------------------------------------------------------------------------------------------------------------------------------------------------------------------------------------------------------------------------------------------------------------------------------------------------------------------------------------------------------------------------------------------------------------------------------------------------------------------------------------------------------------------------------------------------------------------------------------------------------------------------------------------------------------------------------------------------------------------------------------------------------------------------------------------------------------------------------------------------------------------------------------------------------------------------------------------------------------------------------------------------------------------------------------------------------------------------------------------------------------------------------------------------------------------------------------------------------------------------------------------------------------------------------------------------------------------------------------------------------------------------|----------------------------------------------------------|--------------------------------------------------------|
|                                           | okmarks Iools Help                                                                                                                                                                                                                                                                                                                                                                                                                                                                                                                                                                                                                                                                                                                                                                                                                                                                                                                                                                                                                                                                                                                                                                                                                                                                                                                                                                                                                                                                                                                                                                                                                                                                                                                                                                                                                                                                                                                                                                                                                                                                                                            |                                                          |                                                        |
| athXchange                                | Welcome Bob S                                                                                                                                                                                                                                                                                                                                                                                                                                                                                                                                                                                                                                                                                                                                                                                                                                                                                                                                                                                                                                                                                                                                                                                                                                                                                                                                                                                                                                                                                                                                                                                                                                                                                                                                                                                                                                                                                                                                                                                                                                                                                                                 | mith, M.D. 1 My Cases 1 My Connections 11                | PathAlert   Getting Started   Settings   Log out       |
| achmentange                               |                                                                                                                                                                                                                                                                                                                                                                                                                                                                                                                                                                                                                                                                                                                                                                                                                                                                                                                                                                                                                                                                                                                                                                                                                                                                                                                                                                                                                                                                                                                                                                                                                                                                                                                                                                                                                                                                                                                                                                                                                                                                                                                               |                                                          | Add a Case                                             |
| Cases Co                                  | mmunity Forums                                                                                                                                                                                                                                                                                                                                                                                                                                                                                                                                                                                                                                                                                                                                                                                                                                                                                                                                                                                                                                                                                                                                                                                                                                                                                                                                                                                                                                                                                                                                                                                                                                                                                                                                                                                                                                                                                                                                                                                                                                                                                                                |                                                          | Add a Case                                             |
| Home                                      |                                                                                                                                                                                                                                                                                                                                                                                                                                                                                                                                                                                                                                                                                                                                                                                                                                                                                                                                                                                                                                                                                                                                                                                                                                                                                                                                                                                                                                                                                                                                                                                                                                                                                                                                                                                                                                                                                                                                                                                                                                                                                                                               |                                                          | Search                                                 |
| invite a Colleague                        | Case of the Week                                                                                                                                                                                                                                                                                                                                                                                                                                                                                                                                                                                                                                                                                                                                                                                                                                                                                                                                                                                                                                                                                                                                                                                                                                                                                                                                                                                                                                                                                                                                                                                                                                                                                                                                                                                                                                                                                                                                                                                                                                                                                                              |                                                          | More Cases of the Week                                 |
| Cases of the Week                         |                                                                                                                                                                                                                                                                                                                                                                                                                                                                                                                                                                                                                                                                                                                                                                                                                                                                                                                                                                                                                                                                                                                                                                                                                                                                                                                                                                                                                                                                                                                                                                                                                                                                                                                                                                                                                                                                                                                                                                                                                                                                                                                               | Breast 2                                                 | 05/27/2009                                             |
| Al Categories                             | - And | Mahul B. Amin. MD                                        | Cedars Sinai Medical Center                            |
| Blood & Bone Marrow (4)                   | The second                                                                                                                                                                                                                                                                                                                                                                                                                                                                                                                                                                                                                                                                                                                                                                                                                                                                                                                                                                                                                                                                                                                                                                                                                                                                                                                                                                                                                                                                                                                                                                                                                                                                                                                                                                                                                                                                                                                                                                                                                                                                                                                    | Tags Breast                                              | ****                                                   |
| Bone (4)                                  | ALC: NO                                                                                                                                                                                                                                                                                                                                                                                                                                                                                                                                                                                                                                                                                                                                                                                                                                                                                                                                                                                                                                                                                                                                                                                                                                                                                                                                                                                                                                                                                                                                                                                                                                                                                                                                                                                                                                                                                                                                                                                                                                                                                                                       |                                                          |                                                        |
| Breast (19)                               | per la set                                                                                                                                                                                                                                                                                                                                                                                                                                                                                                                                                                                                                                                                                                                                                                                                                                                                                                                                                                                                                                                                                                                                                                                                                                                                                                                                                                                                                                                                                                                                                                                                                                                                                                                                                                                                                                                                                                                                                                                                                                                                                                                    |                                                          |                                                        |
| Cardiovascular (5)                        | A DE LA CAR                                                                                                                                                                                                                                                                                                                                                                                                                                                                                                                                                                                                                                                                                                                                                                                                                                                                                                                                                                                                                                                                                                                                                                                                                                                                                                                                                                                                                                                                                                                                                                                                                                                                                                                                                                                                                                                                                                                                                                                                                                                                                                                   |                                                          |                                                        |
| Citology (8)<br>Dermatopathology (195)    | - And |                                                          |                                                        |
| Endocrine (6)                             |                                                                                                                                                                                                                                                                                                                                                                                                                                                                                                                                                                                                                                                                                                                                                                                                                                                                                                                                                                                                                                                                                                                                                                                                                                                                                                                                                                                                                                                                                                                                                                                                                                                                                                                                                                                                                                                                                                                                                                                                                                                                                                                               |                                                          |                                                        |
| Gastrointestinal (13)                     |                                                                                                                                                                                                                                                                                                                                                                                                                                                                                                                                                                                                                                                                                                                                                                                                                                                                                                                                                                                                                                                                                                                                                                                                                                                                                                                                                                                                                                                                                                                                                                                                                                                                                                                                                                                                                                                                                                                                                                                                                                                                                                                               |                                                          |                                                        |
| Genitourinary (10)                        | All Categories                                                                                                                                                                                                                                                                                                                                                                                                                                                                                                                                                                                                                                                                                                                                                                                                                                                                                                                                                                                                                                                                                                                                                                                                                                                                                                                                                                                                                                                                                                                                                                                                                                                                                                                                                                                                                                                                                                                                                                                                                                                                                                                |                                                          |                                                        |
| Gynecological (3)                         | Most Recent Most Discuss                                                                                                                                                                                                                                                                                                                                                                                                                                                                                                                                                                                                                                                                                                                                                                                                                                                                                                                                                                                                                                                                                                                                                                                                                                                                                                                                                                                                                                                                                                                                                                                                                                                                                                                                                                                                                                                                                                                                                                                                                                                                                                      | ed Most Viewed Highest Rated                             |                                                        |
| Head & Neck (3)                           | 11 A SHORE WAS ADDRESS OF THE OWNER                                                                                                                                                                                                                                                                                                                                                                                                                                                                                                                                                                                                                                                                                                                                                                                                                                                                                                                                                                                                                                                                                                                                                                                                                                                                                                                                                                                                                                                                                                                                                                                                                                                                                                                                                                                                                                                                                                                                                                                                                                                                                           | N. Data data da      |                                                        |
| Immunohistochemistry (0)                  | 1                                                                                                                                                                                                                                                                                                                                                                                                                                                                                                                                                                                                                                                                                                                                                                                                                                                                                                                                                                                                                                                                                                                                                                                                                                                                                                                                                                                                                                                                                                                                                                                                                                                                                                                                                                                                                                                                                                                                                                                                                                                                                                                             | Polypoid basal cell carcinoma<br>Deba P Sarma, MD Creigh | Today<br>ton University Medical Center, Omaha, NE, USA |
| Kidney (3)                                |                                                                                                                                                                                                                                                                                                                                                                                                                                                                                                                                                                                                                                                                                                                                                                                                                                                                                                                                                                                                                                                                                                                                                                                                                                                                                                                                                                                                                                                                                                                                                                                                                                                                                                                                                                                                                                                                                                                                                                                                                                                                                                                               | Tags Deimatopathology                                    | 00000000000000000000000000000000000000                 |
| Liver & Pancreas (48)                     |                                                                                                                                                                                                                                                                                                                                                                                                                                                                                                                                                                                                                                                                                                                                                                                                                                                                                                                                                                                                                                                                                                                                                                                                                                                                                                                                                                                                                                                                                                                                                                                                                                                                                                                                                                                                                                                                                                                                                                                                                                                                                                                               | Man, 78, partly ulcerated exophytic turn                 |                                                        |
| Lymphoma (1)                              | 1900                                                                                                                                                                                                                                                                                                                                                                                                                                                                                                                                                                                                                                                                                                                                                                                                                                                                                                                                                                                                                                                                                                                                                                                                                                                                                                                                                                                                                                                                                                                                                                                                                                                                                                                                                                                                                                                                                                                                                                                                                                                                                                                          | Ref Love GL, Sarma DP. (1985), Glant                     | polypeid basal cell carcinema. J Surg Oncol.           |
| Neuropathology (5)                        |                                                                                                                                                                                                                                                                                                                                                                                                                                                                                                                                                                                                                                                                                                                                                                                                                                                                                                                                                                                                                                                                                                                                                                                                                                                                                                                                                                                                                                                                                                                                                                                                                                                                                                                                                                                                                                                                                                                                                                                                                                                                                                                               |                                                          |                                                        |
| Other (6)                                 | *                                                                                                                                                                                                                                                                                                                                                                                                                                                                                                                                                                                                                                                                                                                                                                                                                                                                                                                                                                                                                                                                                                                                                                                                                                                                                                                                                                                                                                                                                                                                                                                                                                                                                                                                                                                                                                                                                                                                                                                                                                                                                                                             | Prostate Case #28                                        | 05-30-2009                                             |
| Pediatric Neoplasms (0)                   |                                                                                                                                                                                                                                                                                                                                                                                                                                                                                                                                                                                                                                                                                                                                                                                                                                                                                                                                                                                                                                                                                                                                                                                                                                                                                                                                                                                                                                                                                                                                                                                                                                                                                                                                                                                                                                                                                                                                                                                                                                                                                                                               | Rob Monroe, MD, PhD                                      | Biolmagene                                             |
| Prostate (37)                             |                                                                                                                                                                                                                                                                                                                                                                                                                                                                                                                                                                                                                                                                                                                                                                                                                                                                                                                                                                                                                                                                                                                                                                                                                                                                                                                                                                                                                                                                                                                                                                                                                                                                                                                                                                                                                                                                                                                                                                                                                                                                                                                               | Tags Prostate                                            | ***                                                    |
|                                           |                                                                                                                                                                                                                                                                                                                                                                                                                                                                                                                                                                                                                                                                                                                                                                                                                                                                                                                                                                                                                                                                                                                                                                                                                                                                                                                                                                                                                                                                                                                                                                                                                                                                                                                                                                                                                                                                                                                                                                                                                                                                                                                               |                                                          |                                                        |