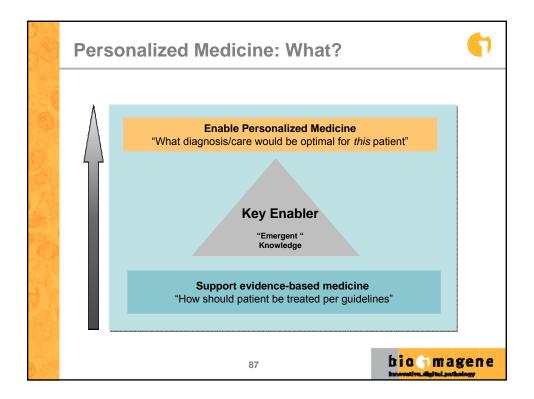

| PathXchange - Mozilla Fin<br>History Delcious Bookma                                                          |                                                                         |                                               |                                                                                |              |
|---------------------------------------------------------------------------------------------------------------|-------------------------------------------------------------------------|-----------------------------------------------|--------------------------------------------------------------------------------|--------------|
| PathXchange                                                                                                   |                                                                         | i, M.D.   My Cases    My Conner               | diens   PathAlert   Getting Started   Settin                                   | gs 1 Log out |
| Cases Commu                                                                                                   | lty Forums                                                              |                                               | Add a                                                                          | Case         |
| Home - Create content                                                                                         |                                                                         |                                               |                                                                                | Search       |
| Create Case                                                                                                   |                                                                         |                                               |                                                                                |              |
| Title: *                                                                                                      |                                                                         |                                               |                                                                                | -            |
| Pathology Categories*     Blood & Bone Marrow     Cytology     Gentourinary     Kidney     Other     Thoracic | Bone Germatopathology Gynecological Uner & Pancreas Pediatric Neoplasms | Breast Endocrine Head & Neck Umphoma Prostate | Cardiovascular Gastrointestinal mmunohistochemistry Neuropathology Seft Tissue |              |
| Tags:<br>clear cell myomelanocytic tu<br>A comma-separated list of terms de<br>Description:                   |                                                                         |                                               |                                                                                | 0            |
| Liver mass in a 47 year old fe                                                                                | male                                                                    |                                               |                                                                                |              |