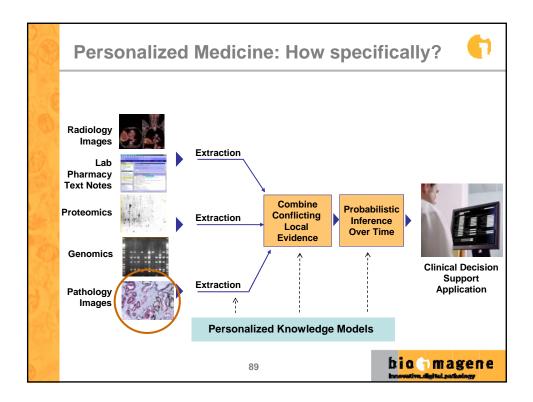

| PathXchange - Mozilla Fin<br>History Delcious Bookma                                                          |                                                                         |                                               |                                                                                |              |
|---------------------------------------------------------------------------------------------------------------|-------------------------------------------------------------------------|-----------------------------------------------|--------------------------------------------------------------------------------|--------------|
| PathXchange                                                                                                   |                                                                         | i, M.D.   My Cases    My Conner               | diens   PathAlert   Getting Started   Settin                                   | gs 1 Log out |
| Cases Commu                                                                                                   | lty Forums                                                              |                                               | Add a                                                                          | Case         |
| Home - Create content                                                                                         |                                                                         |                                               |                                                                                | Search       |
| Create Case                                                                                                   |                                                                         |                                               |                                                                                |              |
| Title: *                                                                                                      |                                                                         |                                               |                                                                                | -            |
| Pathology Categories*     Blood & Bone Marrow     Cytology     Gentourinary     Kidney     Other     Thoracic | Bone Germatopathology Gynecological Uner & Pancreas Pediatric Neoplasms | Breast Endocrine Head & Neck Umphoma Prostate | Cardiovascular Gastrointestinal mmunohistochemistry Neuropathology Seft Tissue |              |
| Tags:<br>clear cell myomelanocytic tu<br>A comma-separated list of terms de<br>Description:                   |                                                                         |                                               |                                                                                | 0            |
| Liver mass in a 47 year old fe                                                                                | male                                                                    |                                               |                                                                                |              |